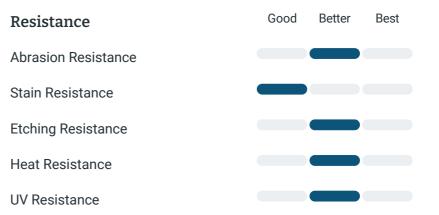

# Cleaning & Maintentance

Needs to be sealed regularly. Clean with non abrasive cloth or sponge with mild soap and warm water. A natural stone cleaner with protectant is recommended. Do not cut directly on the countertops and use trivets for hot pans.